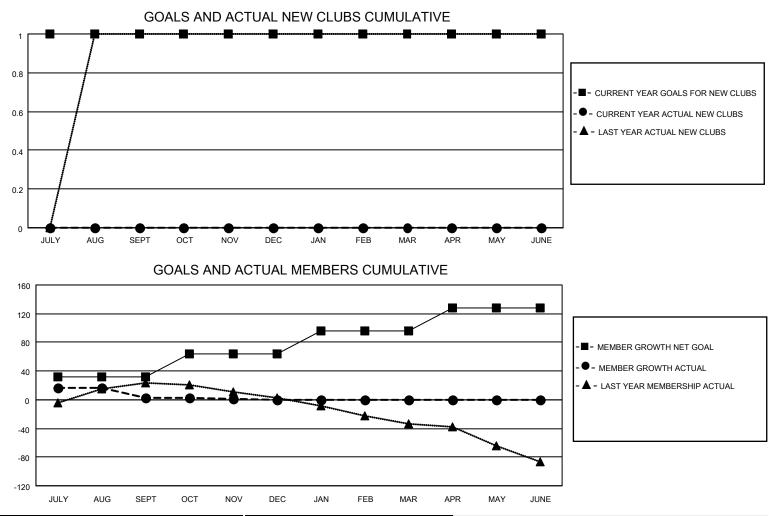

## LOCATION ALABAMA

District 34 C

Results as of: 11/30/2021

| Clubs                 |               |           |               | Members               |                         |                         |                                                    |
|-----------------------|---------------|-----------|---------------|-----------------------|-------------------------|-------------------------|----------------------------------------------------|
| RESULTS FOR 2021-2022 |               |           |               | RESULTS FOR 2021-2022 |                         |                         |                                                    |
| QUARTER               | NEW CLUB GOAL | NEW CLUBS | DROPPED CLUBS | QUARTER MEI           | MBER GROWTH NET<br>GOAL | MEMBER GROWTH<br>ACTUAL | DROPPED<br>MEMBERS ACTUAL<br>(including transfers) |
| JULY/AUG/SEPT         | 1             | 0         | 1             | JULY/AUG/SEPT         | 32                      | 49                      | 43                                                 |
| OCT/NOV/DEC           | 0             | 0         | 1             | OCT/NOV/DEC           | 32                      | 20                      | 22                                                 |
| JAN/FEB/MAR           | 0             | 0         | 0             | JAN/FEB/MAR           | 32                      | 0                       | 0                                                  |
| APR/MAY/JUNE          | 0             | 0         | 0             | APR/MAY/JUNE          | 32                      | 0                       | 0                                                  |